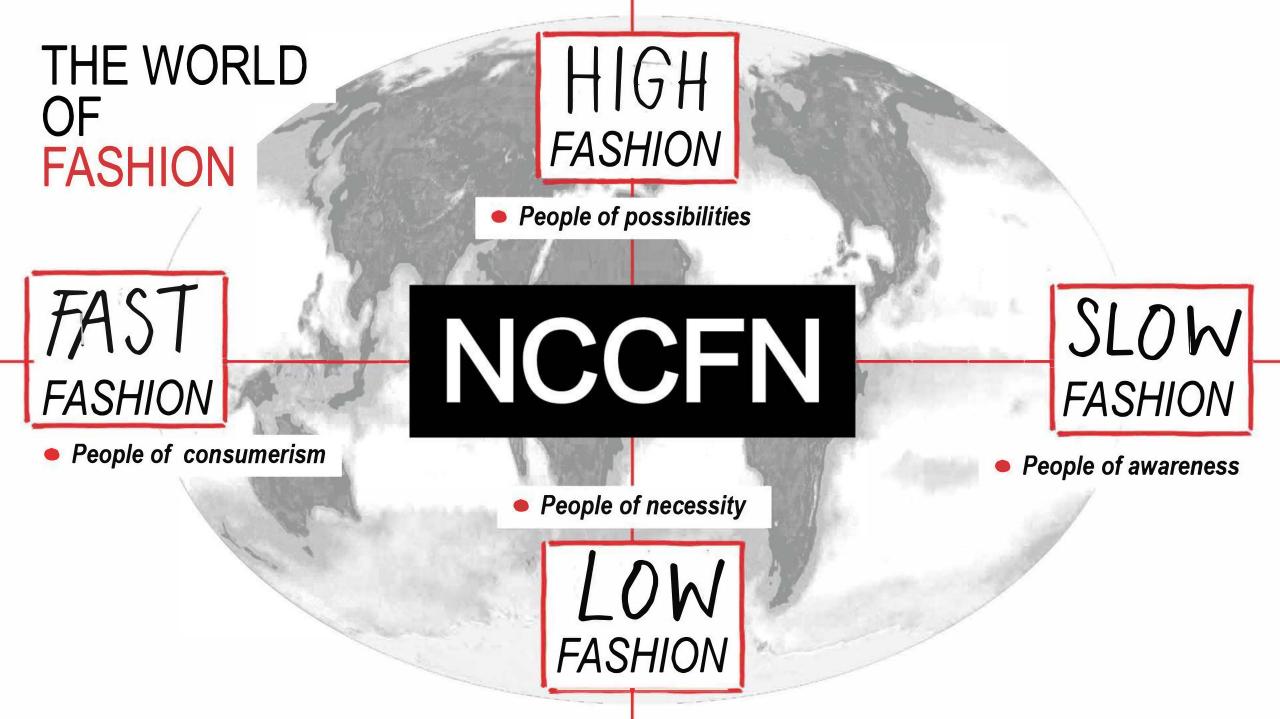

### WORK METHOLOGY

"High-Fashion"

- Customized production
- Sold on request

COMMERCIAL

- "Fast-Fashion"
- Serial production
- Sold in stores

#### **PRODUCTION & RETAIL**

"Low-Fashion"

- On the spot-production
- Sold on temporary spots