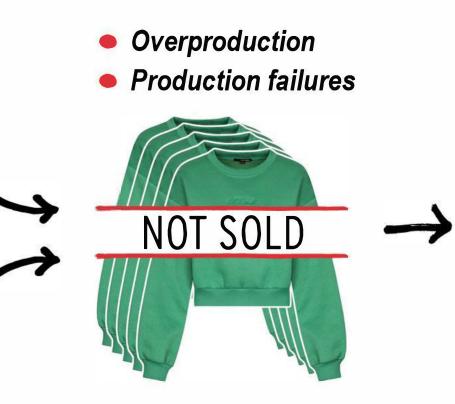

#### WWW.NCCFN.GROUP



#### FASHION CAUSES PROBLEMS

**PRODUCTION** It's the 2nd biggest cause of ecological problems

It's based on global exploitation and discrimination

children exploitation • 80% underpaid women between 18 – 30 yrs.

**2 RETAIL** It's creating random values towards material and time

CONSUMPTION It creates immens amounts of trash

destroying local culture and markets

### WE ARE A NETWORK



## WORK METHODOLOGY

#### Retail









# WORK METHODOLOGY



#### WORK METHODOLOGY

WORK WITH THE EXISTING



### WORK METHOLOGY



"High-Fashion"

- Customized production
- Sold on request



COMMERCIAL

- "Fast-Fashion"
- Serial production
- Sold in stores



#### **PRODUCTION & RETAIL**



"Low-Fashion"

- On the spot-production
- Sold on temporary spots



# WWW.NCCFN.GROUP



# **INSTA: NCCFN**