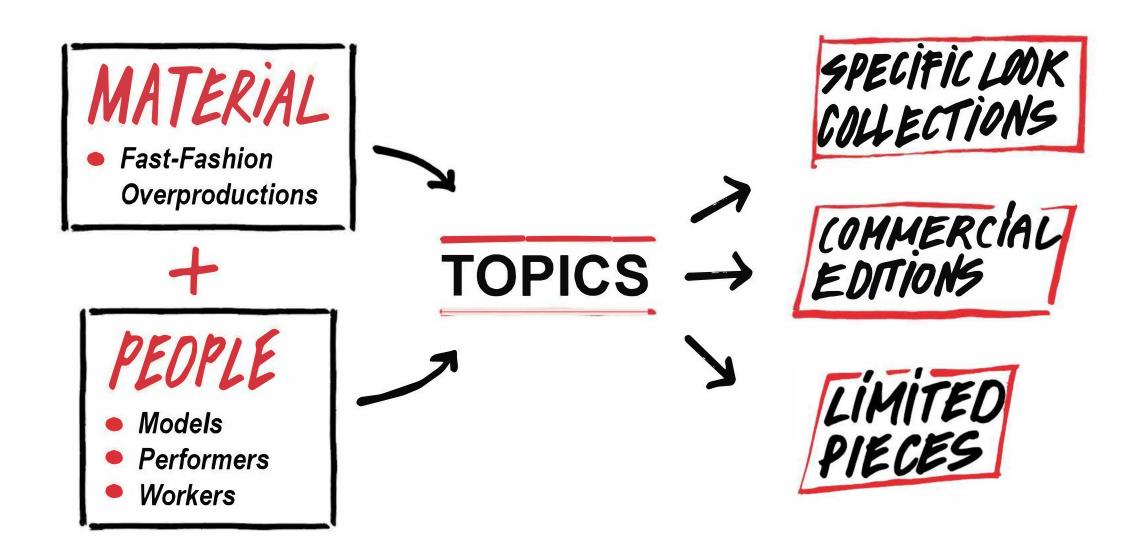

#### WWW.NCCFN.GROUP



#### FASHION CAUSES PROBLEMS

**PRODUCTION** It's the 2nd biggest cause of ecological problems

It's based on global exploitation and discrimination

children exploitation • 80% underpaid women between 18 – 30 yrs.

**2 RETAIL** It's creating random values towards material and time

CONSUMPTION It creates immens amounts of trash

destroying local culture and markets

### WE ARE A NETWORK



## WORK METHODOLOGY

#### Retail









# WORK METHODOLOGY



#### WORK METHODOLOGY

WORK WITH THE EXISTING



### WORK METHOLOGY



"High-Fashion"

- Customized production
- Sold on request



COMMERCIAL

- "Fast-Fashion"
- Serial production
- Sold in stores



#### **PRODUCTION & RETAIL**



"Low-Fashion"

- On the spot-production
- Sold on temporary spots



# WWW.NCCFN.GROUP



# **INSTA: NCCFN**